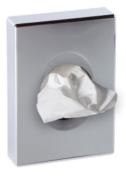

#### Model:

23.012 / chrome

**23.012-B** / matt black

**23.012-G** / gold gloss

23.012-W / white gloss

## **DESCRIPTION:**

- material: ABS plastic, surface chrome/ matt black/ gold gloss/ white gloss
- closed with a latch
- can be mounted in a countertop or wall-mounted version
- double-sided adhesive tape for attaching to the wall included
- adapted to cartridges with hygienic bags code: 50.001