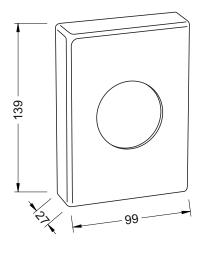

#### **Product data sheet**

# Sanitary bag dispenser

#### Model:

23.012 / chrome

**23.012-B** / matt black

**23.012-G** / gold gloss

23.012-W / white gloss









## **DESCRIPTION:**

- material: ABS plastic, surface chrome/ matt black/ gold gloss/ white gloss
- closed with a latch
- can be mounted in a countertop or wall-mounted version
- double-sided adhesive tape for attaching to the wall included
- adapted to cartridges with hygienic bags code: 50.001

## Dimensions [mm]





## Care

Clean with a damp cloth and soap, then wipe dry.

It is not allowed to use rough sponges, abrasive preparations and chemicals containing aggressive substances like ammonia, bleach, acids, solvents.