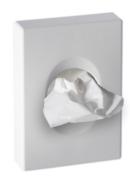

#### Model:

23.012 / chrome

**23.012-B** / matt black

**23.012-G** / gold gloss

23.012-W / white gloss

## **DESCRIPTION:**

- material: ABS plastic, surface chrome/ matt black/ gold gloss/ white gloss
- closed with a latch
- can be mounted in a countertop or wall-mounted version
- double-sided adhesive tape for attaching to the wall included
- adapted to cartridges with hygienic bags code: 50.001