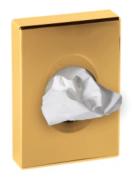

#### Model:

23.012 / chrome

**23.012-B** / matt black

**23.012-G** / gold gloss

23.012-W / white gloss

## **DESCRIPTION:**

- material: ABS plastic, surface chrome/ matt black/ gold gloss/ white gloss
- closed with a latch
- can be mounted in a countertop or wall-mounted version
- double-sided adhesive tape for attaching to the wall included
- adapted to cartridges with hygienic bags code: 50.001