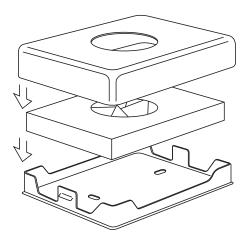

## **DESCRIPTION:**

- material: ABS plastic, surface chrome/ matt black/ gold gloss/ white gloss
- closed with a latch
- can be mounted in a countertop or wall-mounted version
- double-sided adhesive tape for attaching to the wall included
- adapted to cartridges with hygienic bags code: 50.001