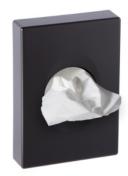

#### Model:

23.012 / chrome

**23.012-B** / matt black

**23.012-G** / gold gloss

23.012-W / white gloss

## **DESCRIPTION:**

- material: ABS plastic, surface chrome/ matt black/ gold gloss/ white gloss
- closed with a latch
- can be mounted in a countertop or wall-mounted version
- double-sided adhesive tape for attaching to the wall included
- adapted to cartridges with hygienic bags code: 50.001